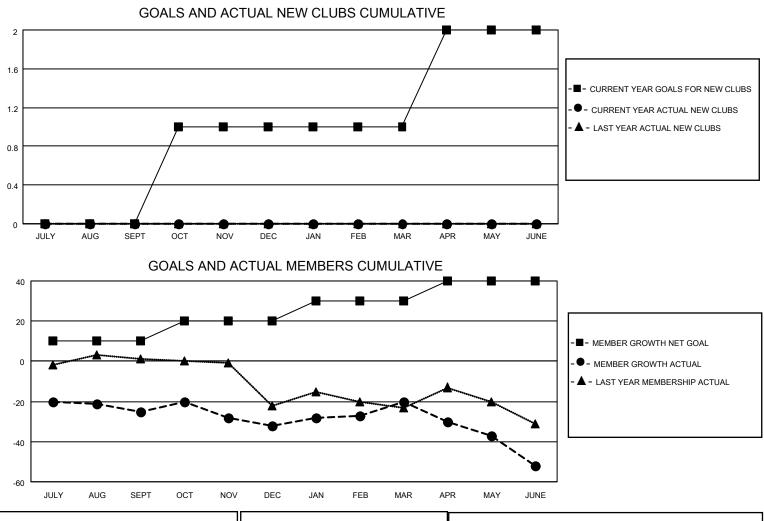

## LOCATION MISSISSIPPI

District 30 M

Results as of: 6/30/2022

| Clubs                 |               |           |               | Members               |                        |                         |                                                    |
|-----------------------|---------------|-----------|---------------|-----------------------|------------------------|-------------------------|----------------------------------------------------|
| RESULTS FOR 2021-2022 |               |           |               | RESULTS FOR 2021-2022 |                        |                         |                                                    |
| QUARTER               | NEW CLUB GOAL | NEW CLUBS | DROPPED CLUBS | QUARTER               | BER GROWTH NET<br>GOAL | MEMBER GROWTH<br>ACTUAL | DROPPED<br>MEMBERS ACTUAL<br>(including transfers) |
| JULY/AUG/SEPT         | 0             | 0         | 1             | JULY/AUG/SEPT         | 10                     | 18                      | 43                                                 |
| OCT/NOV/DEC           | 1             | 0         | 0             | OCT/NOV/DEC           | 10                     | 11                      | 17                                                 |
| JAN/FEB/MAR           | 0             | 0         | 0             | JAN/FEB/MAR           | 10                     | 27                      | 13                                                 |
| APR/MAY/JUNE          | 1             | 0         | 1             | APR/MAY/JUNE          | 10                     | 16                      | 46                                                 |